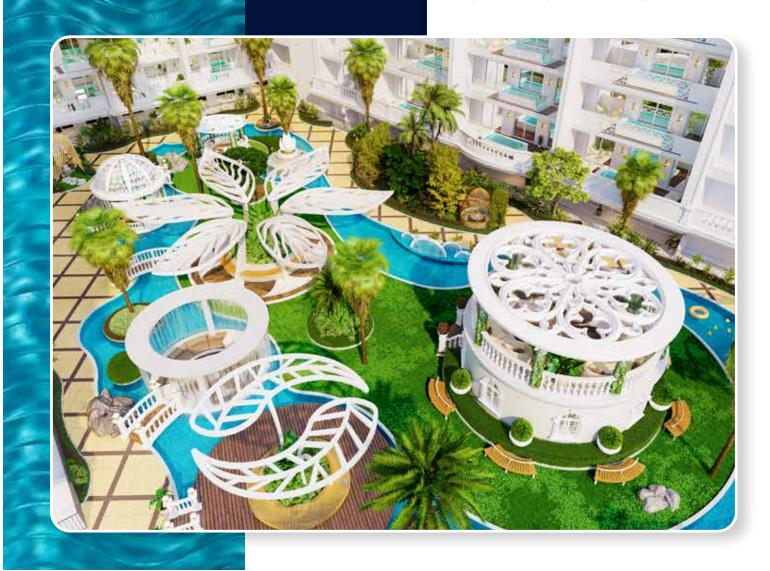

# REVEL IN ATURE'S EMBRACE

Welcome to a 50,000 sq ft leisure zone unlike any other, meticulously designed to nourish both body and soul. This enchanting and thoughtful world invites you to immerse yourself in the soothing embrace of nature and unwind in the most serene settings.

## AQUA EISURE

AN UNMATCHED SENSE OF CALM AND RELAXATION

DUBAI'S FIRST INDOOR-TO-OUTDOOR SKY POOL

TROPICAL POOL SURROUNDED BY NATURE

SUBMERGED WATER LOUNGERS

OUTDOOR JACUZZI

FOR THOSE WHO FIND INSPIRATION IN NATURE

LUSH LANDSCAPED GREENS

LAZY RIVER

GRAND ARENA

NIRVANA MEDITATION DECK

DESIGNER RAIN CURTAIN