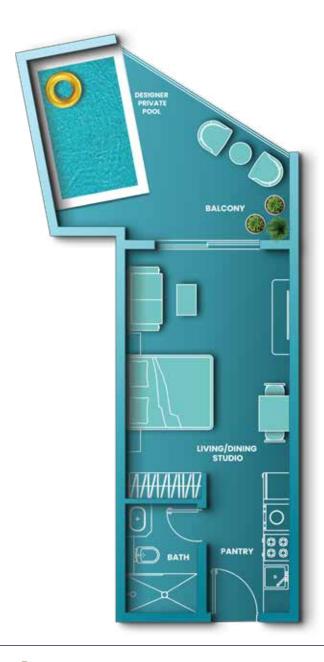

## RESIDENCES

STUDIO WITH DESIGNER PRIVATE POOL

EN-SUITE BATHROOM BALCONY

FULLY FITTED KITCHEN

DESIGNER PRIVATE POOL