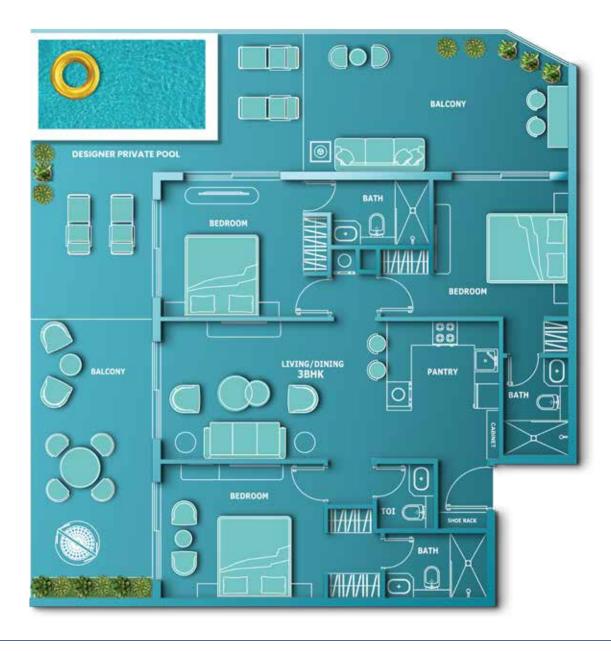

#### 3 BHK WITH DESIGNER PRIVATE POOL

LAVISH MASTER BEDROOM WITH PRIVATE TERRACE

BEDROOM WITH EN-SUITE BATHROOM

MULTI UTILITY ROOM

GUEST POWDER BATHROOM

L-SHAPED TERRACE BALCONY

DESIGNER PRIVATE POOL

OUTDOOR PARTY LOUNGE