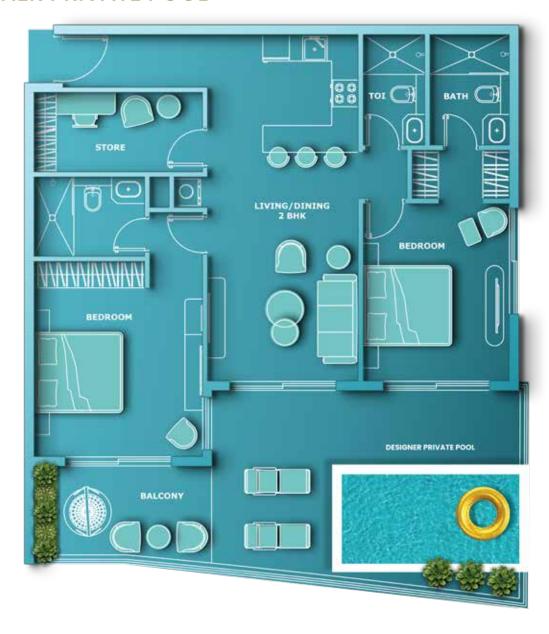

## AQUA RESIDENCES

2 BHK WITH DESIGNER PRIVATE POOL

2 BEDROOM WITH EN-SUITE BATHROOM

FULLY FITTED KITCHEN

GUEST POWDER BATHROOM

TERRACE BALCONY

DESIGNER PRIVATE POOL

**VINCITORE DESIGNER HOMES** 