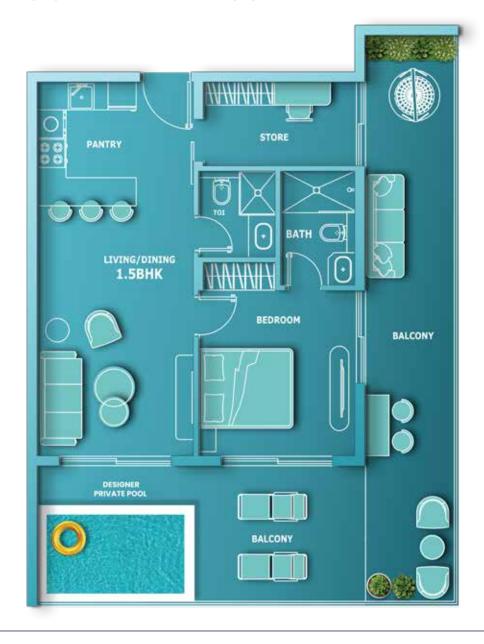

## AQUA RESIDENCES

1 BHK WITH MULTI-UTILITY ROOM & DESIGNER PRIVATE POOL

FULLY FITTED KITCHEN

2 FULL BATHROOM

MULTI UTILITY ROOM

L-SHAPED TERRACE BALCONY

DESIGNER PRIVATE POOL

OUTDOOR LIVING SPACE

OUTDOOR PARTY LOUNGE