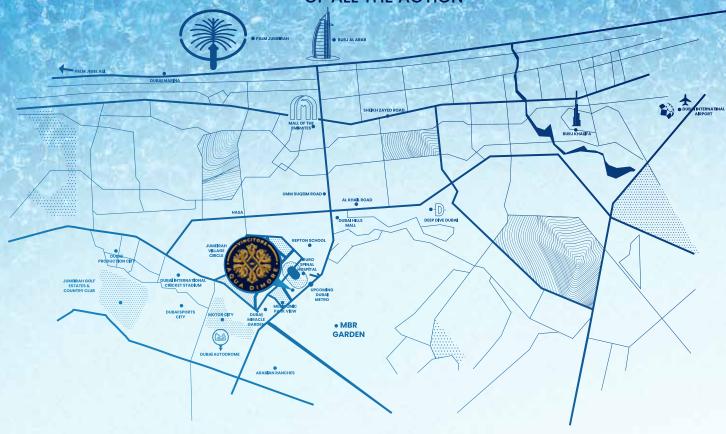

Aqua Dimore is located in Dubai Science Park (DSP) - a thriving and buzzing community that tops the city's list of areas with the highest occupancy rate. Making it a promising real estate investment avenue.

Strategically located along the Umm Suqeim Road with proximity to Sheikh Mohammed bin Zayed Road and Al Khail Road, Aqua Dimore enjoys excellent connectivity to prominent business areas and shopping destinations.

11 SCHOOLS

**2 HOSPITALS** 

**3 SHOPPING MALLS** 

**40 RESTAURANT & CAFES** 

**4 PUBLIC PARKS** 

7 ENTERTAINMENT & LEISURE SPOTS

Community with the Highest Average Occupancy Rate in **Dubai: 90.2%** 

Centrally Located with Direct Access to Main Roads of Dubai: Umm Suqeim, Al Khail and Sheikh Zayed Road