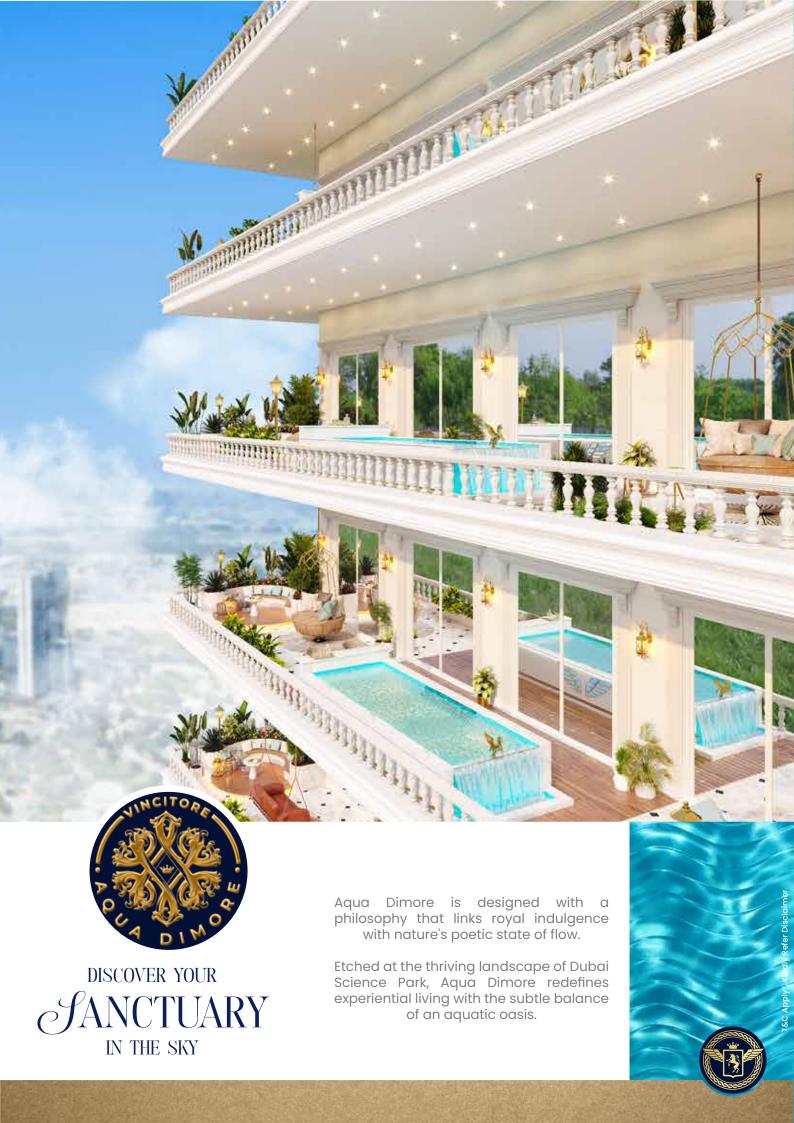

VINCITORE AQUA DIMORE

# ANEW REALM OF AQUA ZIVING

20+ LIFESTYLE AMENITIES

50,000 SQ. FT. DEDICATED TO AMENITIES

CLASSIC ITALIAN ARCHITECTURE

DUBAI'S FIRST-EVER INDOOR-OUTDOOR POOL Aqua Dimore redefines the very essence of contemporary living, inspiring you to embark on a unique journey of experiential living.

Whether you find inspiration in the gentle flow of water, the boundless skies, the deep forest or a sun-kissed island, Aqua Dimore offers an immersive and perpetual vacation experience, every day of your life.